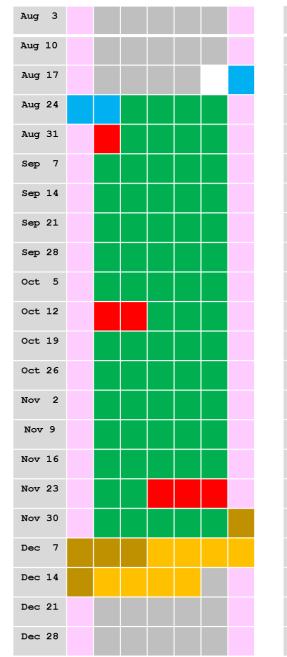

## Labor Day: Sept 7 Next: 2020, 2026

Study Day

- 📃 Exam Day
- Orientation
- Commencement
- Move-In/Out Day

| CD  | 68               |
|-----|------------------|
| WW  | 11               |
| WB  | (12,14,14,14,14) |
| CDS | 9-1-24-2-30-3-5  |
| CCD | 7 (2)            |
| DOE | 76               |

| Current         |  |  |  |  |  |  |  |  |
|-----------------|--|--|--|--|--|--|--|--|
| Aug 9           |  |  |  |  |  |  |  |  |
| Aug 16          |  |  |  |  |  |  |  |  |
| Aug 23          |  |  |  |  |  |  |  |  |
| Aug 30          |  |  |  |  |  |  |  |  |
| Sep 6           |  |  |  |  |  |  |  |  |
| Sep 13          |  |  |  |  |  |  |  |  |
| Sep 20          |  |  |  |  |  |  |  |  |
| Sep 27          |  |  |  |  |  |  |  |  |
| Oct 4           |  |  |  |  |  |  |  |  |
| Oct 11          |  |  |  |  |  |  |  |  |
| Oct 18          |  |  |  |  |  |  |  |  |
| Oct 25<br>Nov 1 |  |  |  |  |  |  |  |  |
| Nov 1<br>Nov 8  |  |  |  |  |  |  |  |  |
| Nov 0<br>Nov 15 |  |  |  |  |  |  |  |  |
| Nov 22          |  |  |  |  |  |  |  |  |
| Nov 29          |  |  |  |  |  |  |  |  |
| Dec 6           |  |  |  |  |  |  |  |  |
| Dec 13          |  |  |  |  |  |  |  |  |
| Dec 20          |  |  |  |  |  |  |  |  |
| Dec 27          |  |  |  |  |  |  |  |  |
| Jan 3           |  |  |  |  |  |  |  |  |
|                 |  |  |  |  |  |  |  |  |