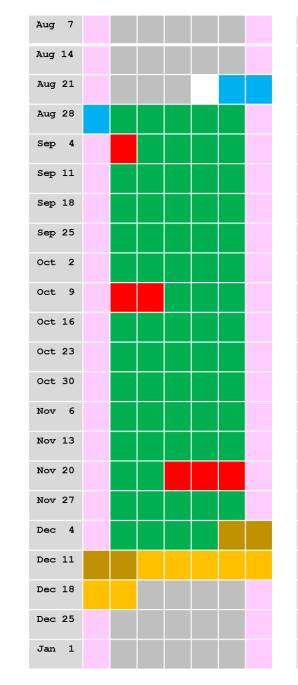

#### Discussion

This fall calendar gives the latest possible August start <u>assuming</u> that the Fall and Thanksgiving breaks stay the same in length. The essential features are

- a two-day Fall Break
- a three-day Thanksgiving Break
- four August class days moved to December
- a four-plus-seven study/final exam period

Moving the August class days into December has several advantages. It reduces by 4 the number of childcare days. Properly used, the nine class days after Thanksgiving allow for an academically sound semester wrap-up with less stress.

#### CD: Class Days

CD = 69 means that there are 69 class days.

#### WW: Whole Weeks

WW = 12 means that there are 12 weeks with Monday through Friday classdays.

#### WB: Weekday Balance

WB = (14, 14, 13, 14, 14) means that among class days there are 14 Mondays, 14 Tuesdays, 13 Wednesdays, 14 Thursdays and 14 Fridays.

#### CDS: Class Day Streaks

CDS = 18-2-28-5-23 means that there are class day streaks of 18, 28, and 23 that are separated by a 2-day break and a 5-day break.