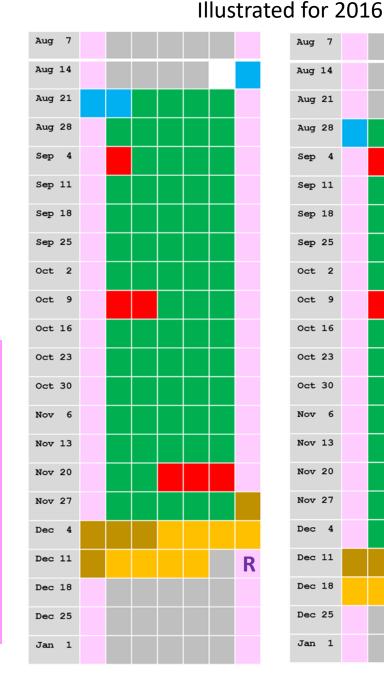

## Labor Day: Sept 5 Next: 2016, 2022

- Exam Day
- Orientation
- Commencement
- Move-In/Out Day

| CD  | 68               |
|-----|------------------|
| WW  | 11               |
| WB  | (12,14,14,14,14) |
| CDS | 9-1-24-2-30-3-5  |
| CCD | 12(2)            |
| NYS | 76               |

## Aug 7 Aug 14 Aug 21 Aug 28 Sep 4 Sep 11 Sep 18 Sep 25 Oct 2 Oct 9 Oct 16 Oct 23 Oct 30 Nov 6 Nov 13 Nov 20 Nov 27 Dec 4 Dec 11 Dec 18 Dec 25 Jan 1

Current

| Aug | 7  |  |  |  |  |
|-----|----|--|--|--|--|
| Aug | 14 |  |  |  |  |
| Aug | 21 |  |  |  |  |
| Aug | 28 |  |  |  |  |
| Sep | 4  |  |  |  |  |
| Sep | 11 |  |  |  |  |
| Sep |    |  |  |  |  |
| Sep |    |  |  |  |  |
| Oct |    |  |  |  |  |
| Nov |    |  |  |  |  |
| Dec |    |  |  |  |  |
| Jan | 1  |  |  |  |  |