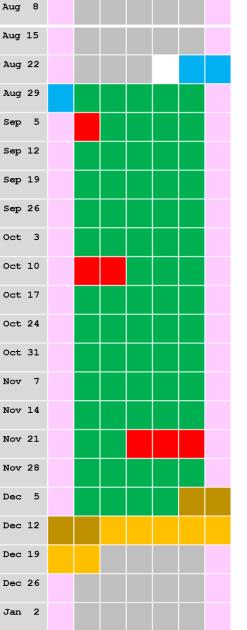

## Aug 4 Aug 11 Aug 18 Aug 25 Sep 1 Sep 8 Sep 15 Sep 22 Sep 29 Oct 6 Oct 13 Oct 20 Oct 27 Nov 3 Nov 10 Nov 17 Nov 24 Dec 1 Dec 8 Dec 15 Dec 22 Dec 29

| CD  | 68               |
|-----|------------------|
| WW  | 11               |
| WB  | (13,14,14,14,13) |
| CDS | 29-2-30-3-9      |
| CCD | 3(2)             |
| NYS | 75               |

| CD  | 68               |
|-----|------------------|
| WW  | 11               |
| WB  | (13,14,14,14,13) |
| CDS | 5-1-24-2-30-3-9  |
| CCD | 8(2)             |
| NYS | 75               |
|     |                  |