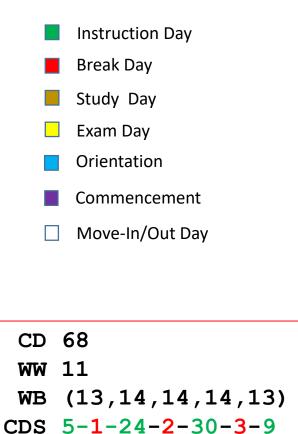

#### **Calendar Metrics Used in Subsequent Slides**

#### CD: Class Days

CD = 69 means that there are 69 class days.

#### WW: Whole Weeks

WW = 12 means that there are 12 weeks with Monday through Friday classdays.

#### WB: Weekday Balance

WB = (14, 14, 13, 14, 14) means that among class days there are 14 Mondays, 14 Tuesdays, 13 Wednesdays, 14 Thursdays and 14 Fridays.

#### CDS: Class Day Streaks

CDS = 18-2-28-5-23 means that there are class day streaks of 18, 28, and 23 that are separated by a 2-day break and a 5-day break.

#### CCD: Child Care Days

CCD = 10(2) means that there are approximately 10 Cornell class days that are NOT ICSD class days and 2 Cornell class days that are NOT ICSD elementary school half-days. Based on 2016-17 ICSD calendar.

#### NYS: New York State's Class Day Count

NYS = 76 means that the sum of class days and exam days is 76. The required minimum is 75.