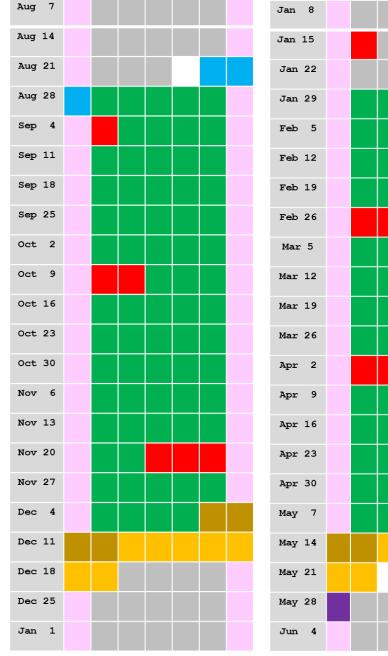

#### Discussion

This fall calendar gives the latest possible August start <u>assuming</u> that the Fall and Thanksgiving breaks stay the same in length. The essential features are

- a two-day Fall Break
- a three-day Thanksgiving Break
- four August class days moved to December
- a four-plus-seven study/final exam period

Moving the August class days into December has several advantages. It reduces by 4 the number of childcare days. Properly used, the nine class days after Thanksgiving allow for an academically sound semester wrap-up with less stress.

#### CD: Class Days

CD = 69 means that there are 69 class days.

#### WW: Whole Weeks

WW = 12 means that there are 12 weeks with Monday through Friday classdays.

#### WB: Weekday Balance

WB = (14, 14, 13, 14, 14) means that among class days there are 14 Mondays, 14 Tuesdays, 13 Wednesdays, 14 Thursdays and 14 Fridays.

#### CDS: Class Day Streaks

CDS = 18-2-28-5-23 means that there are class day streaks of 18, 28, and 23 that are separated by a 2-day break and a 5-day break.