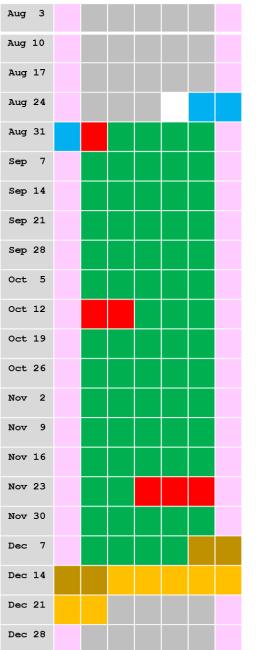

## Labor Day: Sept 7 Next: 2020, 2026

Study Day

- 📃 Exam Day
- Orientation
- Commencement
- Move-In/Out Day

| CD  | 68               |
|-----|------------------|
| WW  | 11               |
| WB  | (12,14,14,14,14) |
| CDS | 9-1-24-2-30-3-5  |
| CCD | 7 (2)            |
| DOE | 76               |

| Current         |  |  |  |  |  |  |  |  |
|-----------------|--|--|--|--|--|--|--|--|
| Aug 9           |  |  |  |  |  |  |  |  |
| Aug 16          |  |  |  |  |  |  |  |  |
| Aug 23          |  |  |  |  |  |  |  |  |
| Aug 30          |  |  |  |  |  |  |  |  |
| Sep 6           |  |  |  |  |  |  |  |  |
| Sep 13          |  |  |  |  |  |  |  |  |
| Sep 20          |  |  |  |  |  |  |  |  |
| Sep 27          |  |  |  |  |  |  |  |  |
| Oct 4           |  |  |  |  |  |  |  |  |
| Oct 11          |  |  |  |  |  |  |  |  |
| Oct 18          |  |  |  |  |  |  |  |  |
| Oct 25<br>Nov 1 |  |  |  |  |  |  |  |  |
| Nov 1<br>Nov 8  |  |  |  |  |  |  |  |  |
| Nov 0<br>Nov 15 |  |  |  |  |  |  |  |  |
| Nov 22          |  |  |  |  |  |  |  |  |
| Nov 29          |  |  |  |  |  |  |  |  |
| Dec 6           |  |  |  |  |  |  |  |  |
| Dec 13          |  |  |  |  |  |  |  |  |
| Dec 20          |  |  |  |  |  |  |  |  |
| Dec 27          |  |  |  |  |  |  |  |  |
| Jan 3           |  |  |  |  |  |  |  |  |
|                 |  |  |  |  |  |  |  |  |