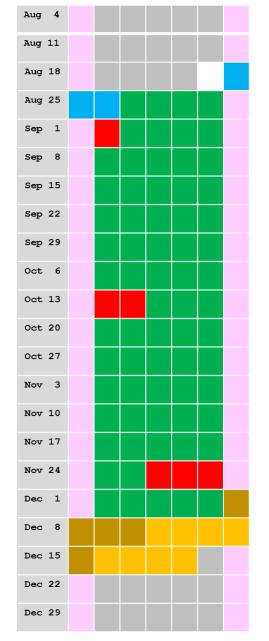

#### The F1 Framework

- 1. Move four August class days into December.
- 2. Reduce the study/exam period from 13 to 11 days. (The 4+7 distribution is shown.)

Variation: To have a 12-day exam period you can have just 8 class days after Thanksgiving. Make this up by reducing fall break to one day or holding class on Labor Day.

#### Discussion

This fall calendar gives the latest possible August start <u>assuming</u> that the Fall and Thanksgiving breaks stay the same in length. The essential features are

- a two-day Fall Break
- a three-day Thanksgiving Break
- four August class days moved to December
- a four-plus-seven study/final exam period

Moving the August class days into December has several advantages. It reduces by 4 the number of childcare days. Properly used, the nine class days after Thanksgiving allow for an academically sound semester wrap-up with less stress.