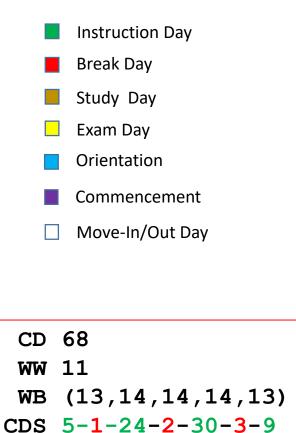

## Whole Year Calendar F1 + S1 Illustrated for 2016-17

Winter Break (Last fall exam day to first spring class day with current calendar data in parenthesis.)

Shortest: 30(33) Longest: 37(40)

**Summer Break**. (Last spring exam day to first fall class day with current calendar data in parenthesis.)

| CD  | 69                          |
|-----|-----------------------------|
| WW  | 12                          |
| WB  | (13,13,14,15,14)            |
| CDS | 22- <mark>2</mark> -23-5-24 |
| CCD | 10(2)                       |
| NYS | 76                          |
|     |                             |

Shortest: 97(90) Longest: 104(97)