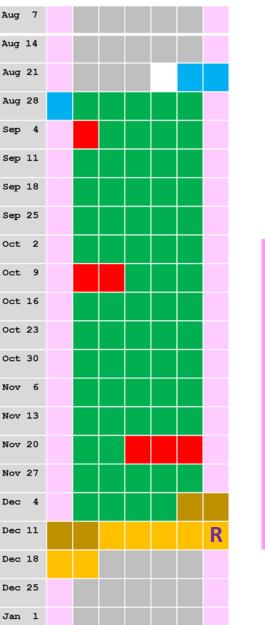

## Labor Day: Sept 5 Next: 2016, 2022

- Exam Day
- Orientation
- Commencement
- Move-In/Out Day

| CD  | 68               |
|-----|------------------|
| WW  | 11               |
| WB  | (12,14,14,14,14) |
| CDS | 9-1-24-2-30-3-5  |
| CCD | 12(2)            |
| NYS | 76               |

## Aug 7 Aug 14 Aug 21 Aug 28 Sep 4 Sep 11 Sep 18 Sep 25 Oct 2 Oct 9 Oct 16 Oct 23 Oct 30 Nov 6 Nov 13 Nov 20 Nov 27 Dec 4 Dec 11 Dec 18 Dec 25 Jan 1

Current

| Aug | 7  |  |  |  |  |
|-----|----|--|--|--|--|
| Aug | 14 |  |  |  |  |
| Aug | 21 |  |  |  |  |
| Aug | 28 |  |  |  |  |
| Sep | 4  |  |  |  |  |
| Sep | 11 |  |  |  |  |
| Sep |    |  |  |  |  |
| Sep |    |  |  |  |  |
| Oct |    |  |  |  |  |
| Nov |    |  |  |  |  |
| Dec |    |  |  |  |  |
| Jan | 1  |  |  |  |  |