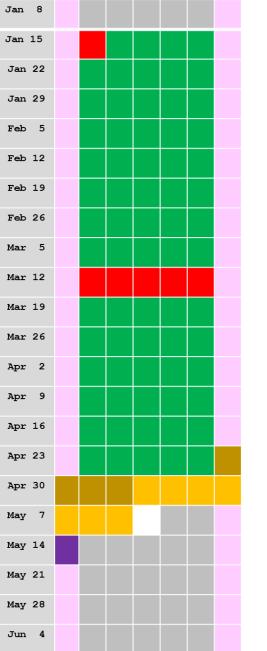

## Whole Year Calendar F1 + S1 Illustrated for 2016-17

Winter Break (Last fall exam day to first spring class day with current calendar data in parenthesis.)

Shortest: 30(33) Longest: 37(40)

**Summer Break**. (Last spring exam day to first fall class day with current calendar data in parenthesis.)

| CD  | 69                          |
|-----|-----------------------------|
| WW  | 12                          |
| WB  | (13,13,14,15,14)            |
| CDS | 22- <mark>2</mark> -23-5-24 |
| CCD | 10(2)                       |
| NYS | 76                          |
|     |                             |

Shortest: 97(90) Longest: 104(97)