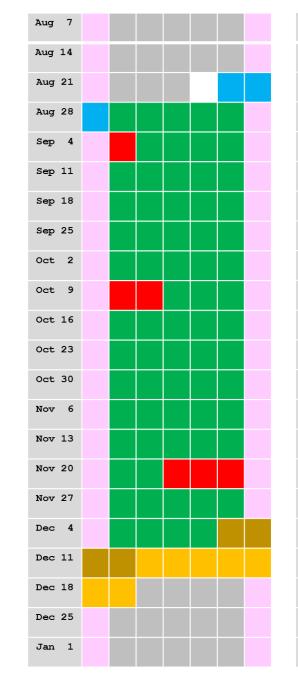

#### Discussion

This fall calendar gives the latest possible August start <u>assuming</u> that the Fall and Thanksgiving breaks stay the same in length. The essential features are

- a two-day Fall Break
- a three-day Thanksgiving Break
- four August class days moved to December
- a four-plus-seven study/final exam period

Moving the August class days into December has several advantages. It reduces by 4 the number of childcare days. Properly used, the nine class days after Thanksgiving allow for an academically sound semester wrap-up with less stress.

#### CD: Class Days

CD = 69 means that there are 69 class days.

#### WW: Whole Weeks

WW = 12 means that there are 12 weeks with Monday through Friday classdays.

#### WB: Weekday Balance

WB = (14, 14, 13, 14, 14) means that among class days there are 14 Mondays, 14 Tuesdays, 13 Wednesdays, 14 Thursdays and 14 Fridays.

#### CDS: Class Day Streaks

CDS = 18-2-28-5-23 means that there are class day streaks of 18, 28, and 23 that are separated by a 2-day break and a 5-day break.