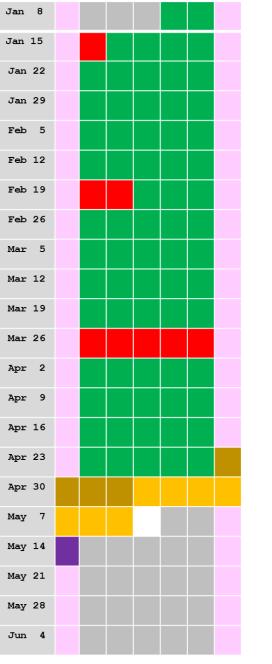

#### Discussion

This fall calendar gives the latest possible August start <u>assuming</u> that the Fall and Thanksgiving breaks stay the same in length. The essential features are

- a two-day Fall Break
- a three-day Thanksgiving Break
- four August class days moved to December
- a four-plus-seven study/final exam period

Moving the August class days into December has several advantages. It reduces by 4 the number of childcare days. Properly used, the nine class days after Thanksgiving allow for an academically sound semester wrap-up with less stress.

#### What Follows

The are seven possible "versions" of F1 to consider, one for each Labor Day date. An early Labor Day (9/1) or a late Labor Day (9/7) poses calendar-related challenges.

A full-year calendar requires pairing with a spring calendar. We look ar F1+S1, F1+S2, F1+S3, and F1+S4.