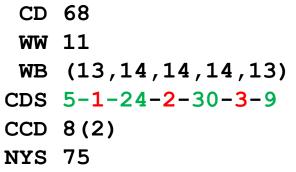

#### CD: Class Days

CD = 69 means that there are 69 class days.

#### WW: Whole Weeks

WW = 12 means that there are 12 weeks with Monday through Friday classdays.

#### WB: Weekday Balance

WB = (14, 14, 13, 14, 14) means that among class days there are 14 Mondays, 14 Tuesdays, 13 Wednesdays, 14 Thursdays and 14 Fridays.

#### CDS: Class Day Streaks

CDS = 18-2-28-5-23 means that there are class day streaks of 18, 28, and 23 that are separated by a 2-day break and a 5-day break.

#### CCD: Child Care Days

CCD = 10(2) means that there are approximately 10 Cornell class days that are NOT ICSD class days and 2 Cornell class days that are NOT ICSD elementary school half-days. Based on 2016-17 ICSD calendar.

#### NYS: New York State's Class Day Count

NYS = 76 means that the sum of class days and exam days is 76. The required minimum is 75.